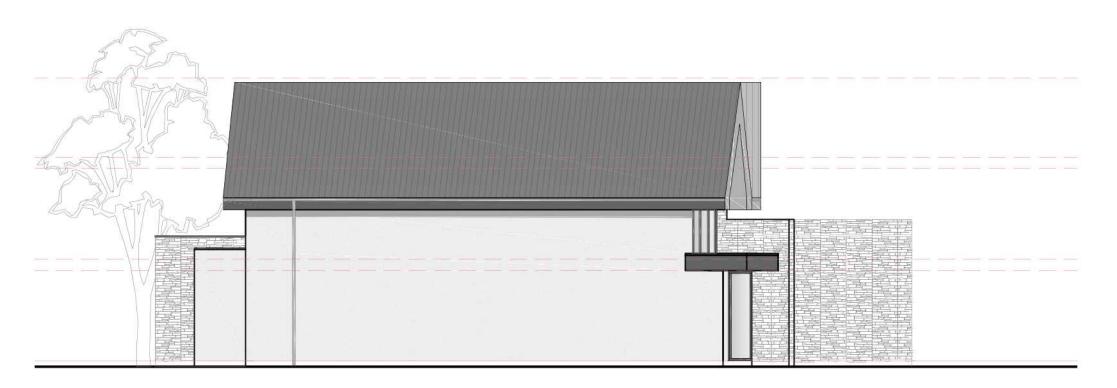

PROPOSED WEST ELEVATION

PROPOSED EAST ELEVATION

2 Hearsall Lane, Coventry, CV5 6QR, tel: 024 7671 3872 also at 1 Chapel Street, Warwick, CV34 4HL, t: 01926 405595 - f: 01926 405592 e: architect@callingham-associates.co.uk www.callingham-associates.co.uk

PROPOSED NEW DWELLING AT 23 INNIS ROAD COVENTRY CV5 6AX

REENU DOSANJH

PROPOSED ELEVATIONS 2

scale: 1:100@A3 date: 06.12.18 drawn by: AJB

drg: 1082.09A

checked by: LC

(C) This drawing is copyright. DO NOT SCALE FROM THIS DRAWING. Dimensions to be checked on site prior to work being carried out. This drawing is for the purpose of submitting a feasibility study only and it is to be read in conjunction with all other drawings and information in connection with the scheme. Any discrepancies to be reported to Callingham Associates Limited in writing prior to works proceeding. No unauthorised copying or reproducing of this drawing without prior written permission from Callingham Associates Limited