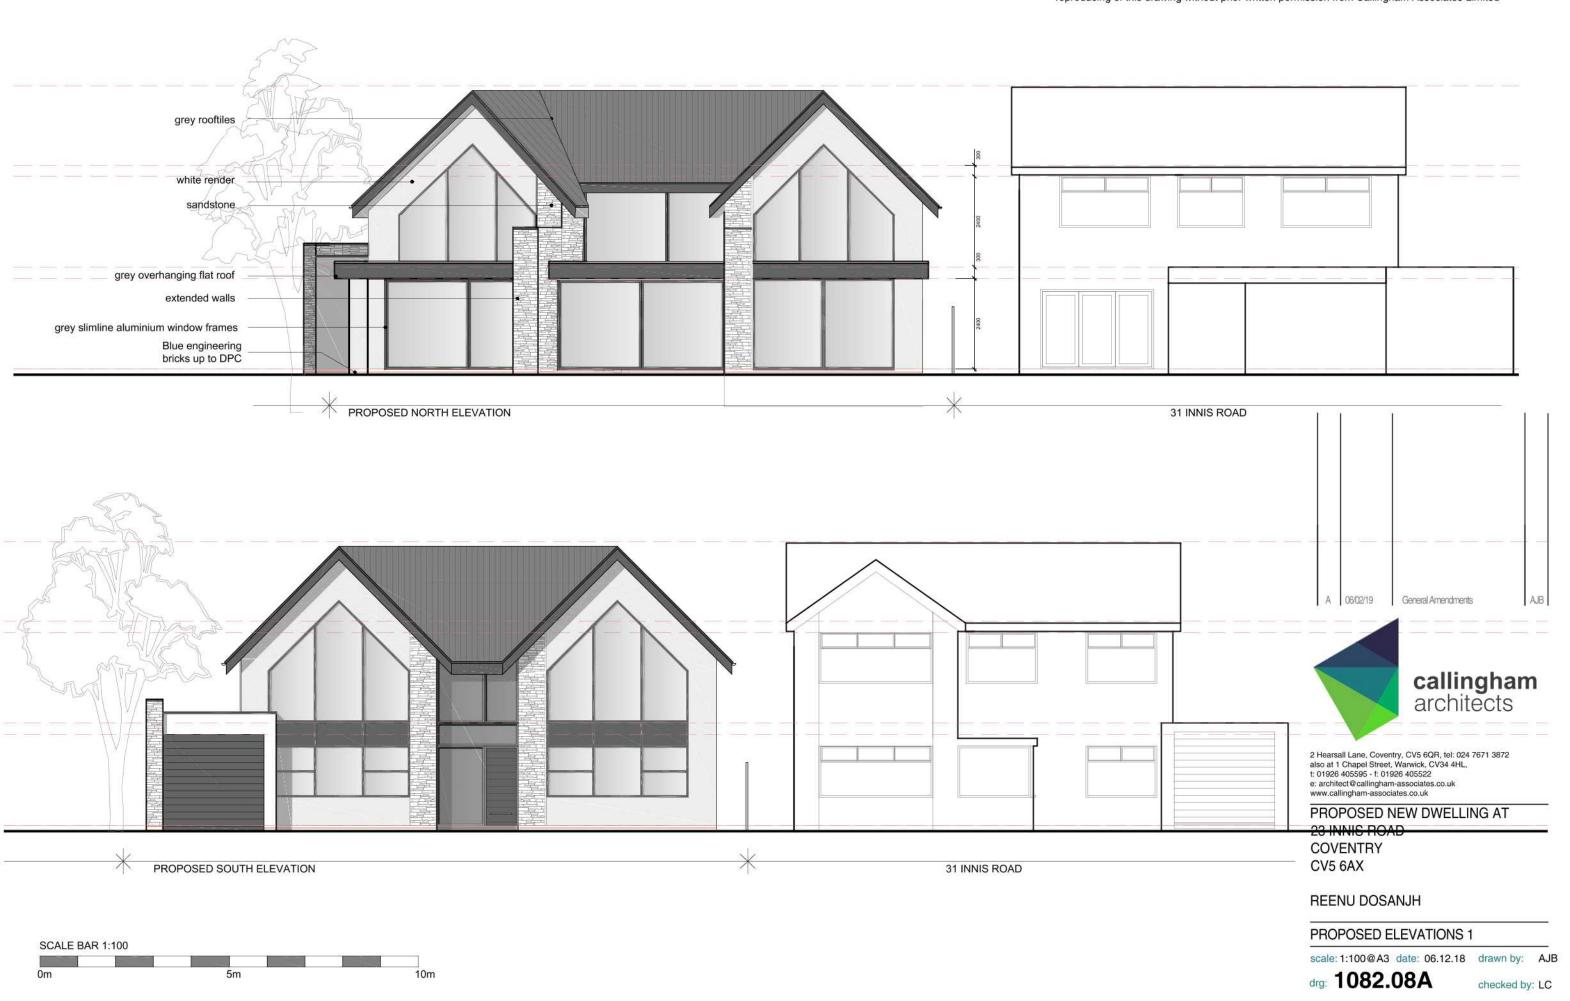

PROPOSED WEST ELEVATION

PROPOSED EAST ELEVATION

2 Hearsall Lane, Coventry, CV5 6QR, tel: 024 7671 3872 also at 1 Chapel Street, Warwick, CV34 4HL, t: 01926 405595 - f: 01926 405592 e: architect@callingham-associates.co.uk www.callingham-associates.co.uk

PROPOSED NEW DWELLING AT 23 INNIS ROAD COVENTRY CV5 6AX

REENU DOSANJH

PROPOSED ELEVATIONS 2

scale: 1:100@A3 date: 06.12.18 drawn by: AJB

drg: 1082.09A

checked by: LC

(C) This drawing is copyright. DO NOT SCALE FROM THIS DRAWING. Dimensions to be checked on site prior to work being carried out. This drawing is for the purpose of submitting a feasibility study only and it is to be read in conjunction with all other drawings and information in connection with the scheme. Any discrepancies to be reported to Callingham Associates Limited in writing prior to works proceeding. No unauthorised copying or reproducing of this drawing without prior written permission from Callingham Associates Limited