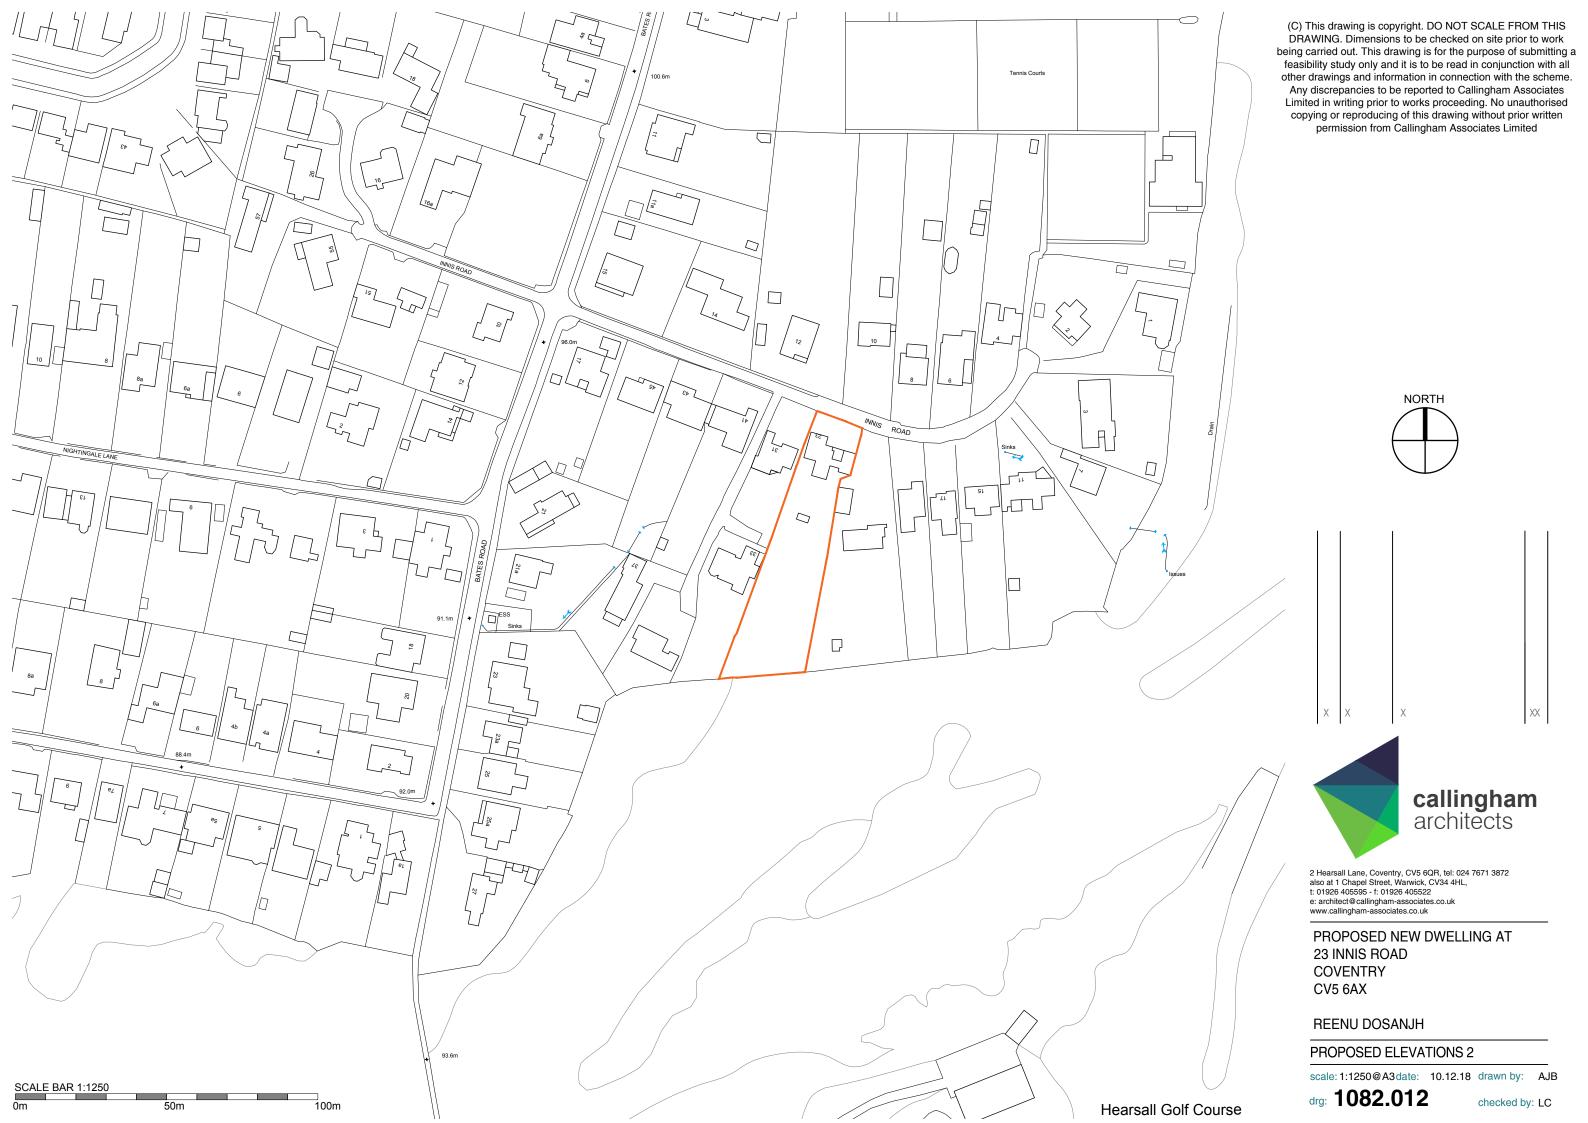

(C) This drawing is copyright. DO NOT SCALE FROM THIS DRAWING. Dimensions to be checked on site prior to work being carried out. This drawing is for the purpose of submitting a feasibility study only and it is to be read in conjunction with all other drawings and information in connection with the scheme. Any discrepancies to be reported to Callingham Associates Limited in writing prior to works proceeding. No unauthorised copying or reproducing of this drawing without prior written permission from Callingham Associates Limited

PROPOSED NEW DWELLING AT 23 INNIS ROAD COVENTRY CV5 6AX

REENU DOSANJH

PROPOSED ELEVATIONS 2

scale: 1:100@A3 date: 06.12.18 drawn by: AJB

drg: 1082.09A

checked by: LC

(C) This drawing is copyright. DO NOT SCALE FROM THIS DRAWING. Dimensions to be checked on site prior to work being carried out. This drawing is for the purpose of submitting a feasibility study only and it is to be read in conjunction with all other drawings and information in connection with the scheme. Any discrepancies to be reported to Callingham Associates Limited in writing prior to works proceeding. No unauthorised copying or reproducing of this drawing without prior written permission from Callingham Associates Limited