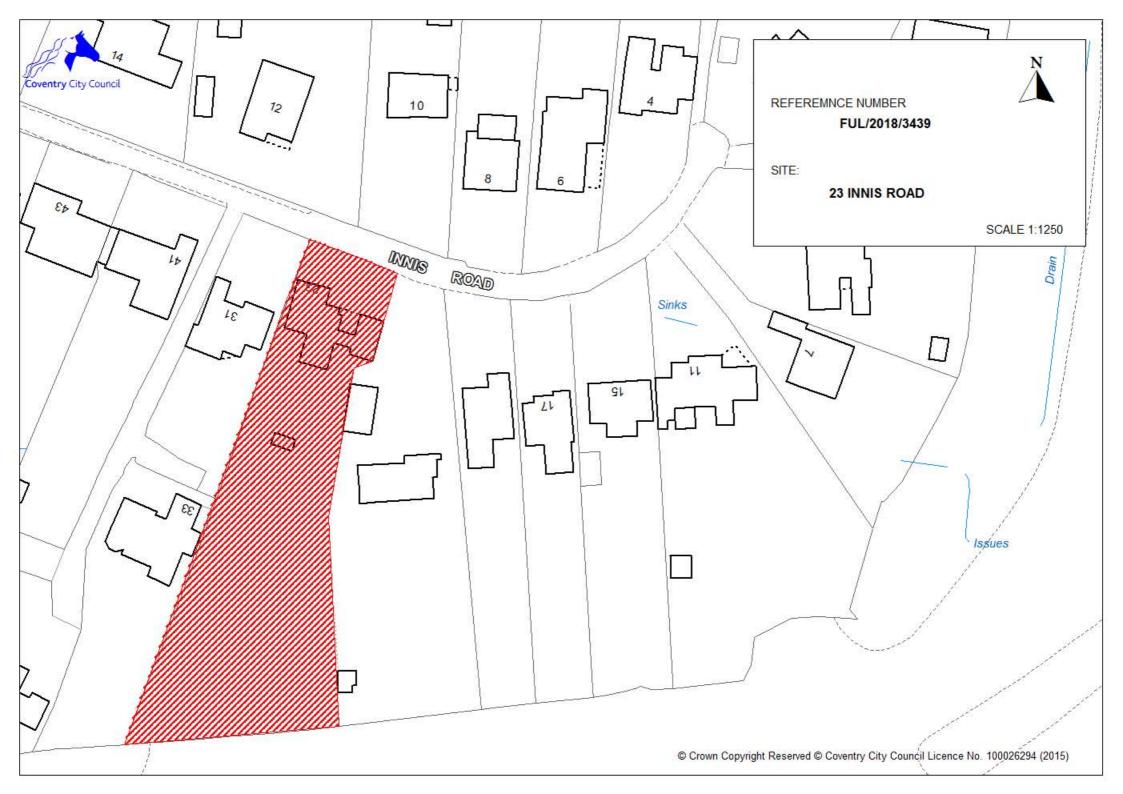

PROPOSED NEW DWELLING AT 23 INNIS ROAD COVENTRY CV5 6AX

REENU DOSANJH

PROPOSED ELEVATIONS 2

scale: 1:100@A3 date: 06.12.18 drawn by: AJB

drg: 1082.09A

checked by: LC

(C) This drawing is copyright. DO NOT SCALE FROM THIS DRAWING. Dimensions to be checked on site prior to work being carried out. This drawing is for the purpose of submitting a feasibility study only and it is to be read in conjunction with all other drawings and information in connection with the scheme. Any discrepancies to be reported to Callingham Associates Limited in writing prior to works proceeding. No unauthorised copying or reproducing of this drawing without prior written permission from Callingham Associates Limited