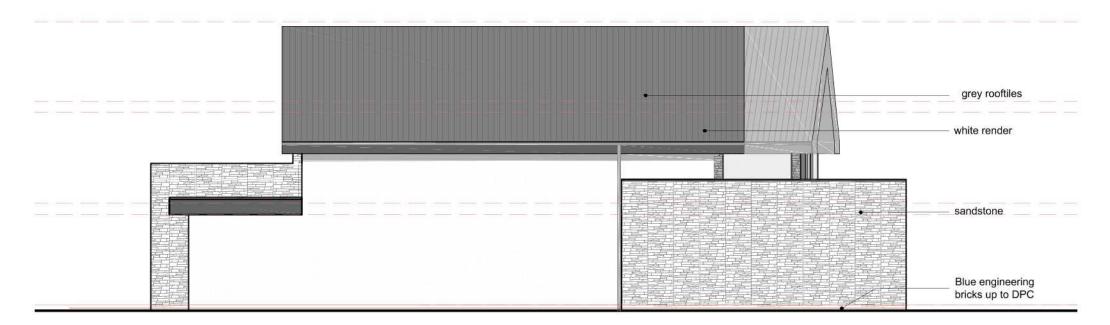

PROPOSED WEST ELEVATION

PROPOSED EAST ELEVATION

2 Hearsall Lane, Coventry, CV5 6QR, tel: 024 7671 3872 also at 1 Chapel Street, Warwick, CV34 4HL, t: 01926 405595 - f: 01926 405592 e: architect@callingham-associates.co.uk www.callingham-associates.co.uk

PROPOSED NEW DWELLING AT 23 INNIS ROAD COVENTRY CV5 6AX

REENU DOSANJH

PROPOSED ELEVATIONS 2

scale: 1:100@A3 date: 06.12.18 drawn by: AJB

drg: 1082.09A

checked by: LC

(C) This drawing is copyright. DO NOT SCALE FROM THIS DRAWING. Dimensions to be checked on site prior to work being carried out. This drawing is for the purpose of submitting a feasibility study only and it is to be read in conjunction with all other drawings and information in connection with the scheme. Any discrepancies to be reported to Callingham Associates Limited in writing prior to works proceeding. No unauthorised copying or reproducing of this drawing without prior written permission from Callingham Associates Limited